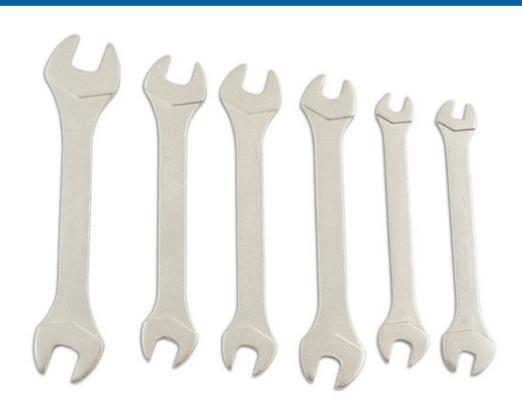

## Mini-Schraubschlüsselsatz - offene Enden

Set of six mini open-ended spanners sized from 3.2mm up to 8mm. The compact, slim design is excellent for accessing small nuts and bolts, especially when space is restricted. A quality set manufactured in strong, satin-finished carbon steel presented in a wallet for easy storage. Ideal for securing electrical connectors, carburettor linkages and adjusters, speaker mountings and the small fixings found on radio-controlled model cars, computers and other electronic items.

## **Additional Information**

- Metrisch
- Inhalte 3,2 mm x 4 mm, 4 mm x 5 mm, 5 mm x 5,5 mm x 6 mm, 6 mm x 7 mm, 7 mm x 8 mm
- · Hergestellt aus Karbonstahl
- · Oberfläche matt
- · Verpackt in einer Aufbewahrungstasche